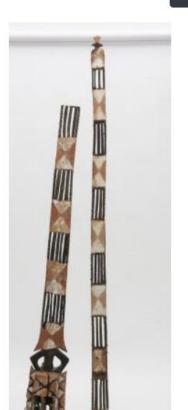

## 3764

## Mali, Dogon, tall sirige mask, in two parts.

Traces of red, white and black pigment. Provenance, Jaap Hillenius, Amsterdam and private collection Leiden.

ca. h. 420 cm.

[1]

My bid Current bid € 550

Bid € 575