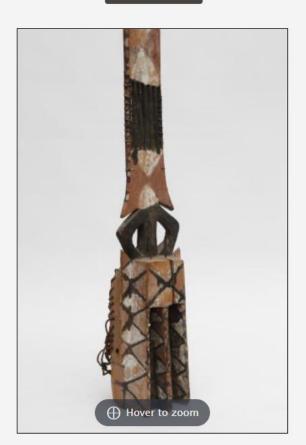

BIDDING, Collecting & Shipping

ORDER OF

APPOINTMENT TOOL

c reset stream

3764

Mali, Dogon, tall sirige mask, in two parts.

Traces of red, white and black pigment.

Provenance, Jaap Hillenius, Amsterdam and private collection Leiden.

ca. h. 420 cm.

[1]

**Estimate** 

€ 500 - € 800

No bids yet

Join live bidding

You are now a 'spectator' at the auction. You can **NOT** bid yet.

Click on 'Join live bidding'